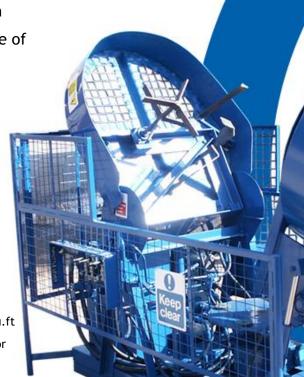

FORCED ACTION PAN-TYPE MIXERS

Model 'M' Hydraulic

## **BENEFITS:**

Designed for factory production

 Suitable for mixing a wide range of materials from dry, semi-dry to wet

- Complete with mixing pan
- Robust steel construction
- Safety guarding to head/pan and motor/engine/gearbox
- All spares readily available
- CE approved

## **TECHNICAL DATA:**

**TOTAL PAN VOLUME:** 190 litres, 6.75 cu.ft Recommended Mix Capacity: 112 litres, 4 cu.ft

MOTOR: 380/415V, 220/240V, Electric motor

or Diesel engine

**DIMENSIONS:** Mixer as illustrated

1950 x 1350 x 1240mm

Pan size: 915mm diameter, 330mm deep

**NETT WEIGHT:** 620Kg

**NOTE:** Electric Cable from starter box to customer's source of supply not included. Other voltages and 60Hz to special order.