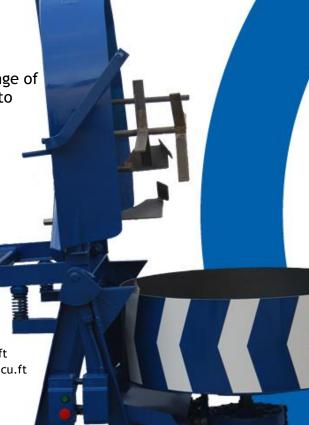

## **TECHNICAL DATA:**

**TOTAL PAN VOLUME:** 190 litres, 6.75 cu.ft Recommended Mix Capacity: 112 litres, 4 cu.ft

MOTOR: 380/415V, 220/240V or 110V Electric motor or Diesel engine

**DIMENSIONS:** Mixer as illustrated

1385 x 1340 x 1420mm

Pan size: 915mm diameter, 330mm deep

**NETT WEIGHT: 400Kg** 

**NOTE:** Electric Cable from starter box to customer's source of supply not included. Other voltages and 60Hz to special order.